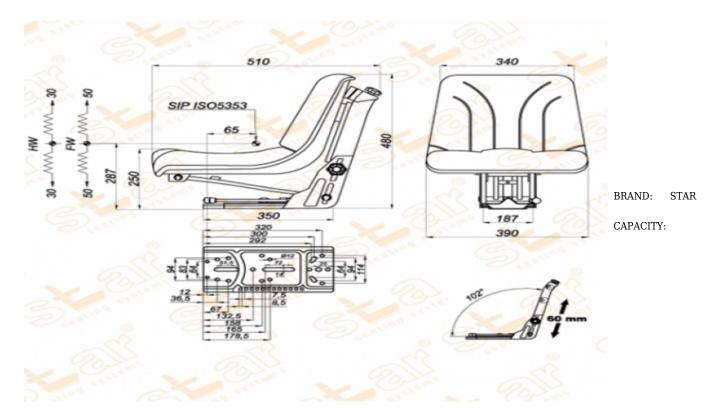

## **ST GC05**

## **Seat Features**

Suspension : Mechanical Suspension

**Sliding Base** : Fore and Aft. Adjustment 150mm

Suspension Stroke : 80-100mm (Couple Spring & Hydraulic Shock Absorber)

**Height Adjustment** : 60mm

**Weight Adjustment** : 50-120kg.

Backrest Adjustment: NoAngles Adj.: NoLumbar Adjustment: No

Certificates : Classes I,II (e1\*78/764) - (76/115/EEC)

Description

With water hole - Overturnable Pan Type Seat - With water hole - Overturnable Small Pan Type Seat - Forklift or Garden Tractor or Equipment Seats