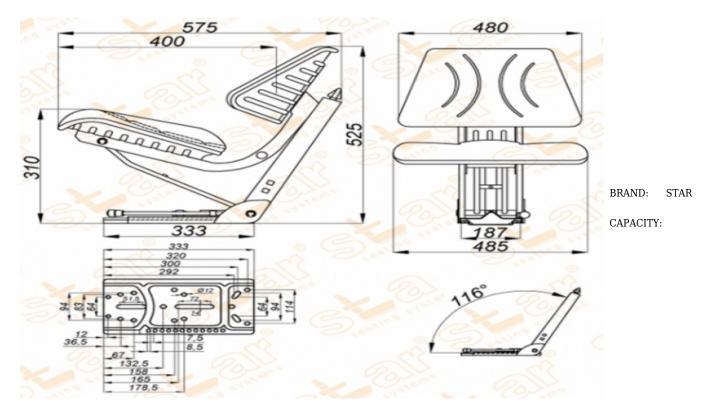

## **ST 09A**

## Seat Features

| Suspension<br>Sliding Base | : Mechanical Suspension<br>: Fore and Aft. Adjustment 150mm |  |
|----------------------------|-------------------------------------------------------------|--|
| Suspension Stroke          | : 80-100mm (Couple Spring & Hydraulic Shock Absorber)       |  |
| Height Adjustment          | : No                                                        |  |
| Weight Adjustment          | : <sup>50-120kg.</sup>                                      |  |
| Backrest Adjustment        | t : No                                                      |  |
| Angles Adj.                | : No                                                        |  |
| Lumbar Adjustment          | : No                                                        |  |
| Certificates               | :                                                           |  |
| Description                |                                                             |  |
| JOHN DEERE Tractor Seats   |                                                             |  |
| Options                    |                                                             |  |