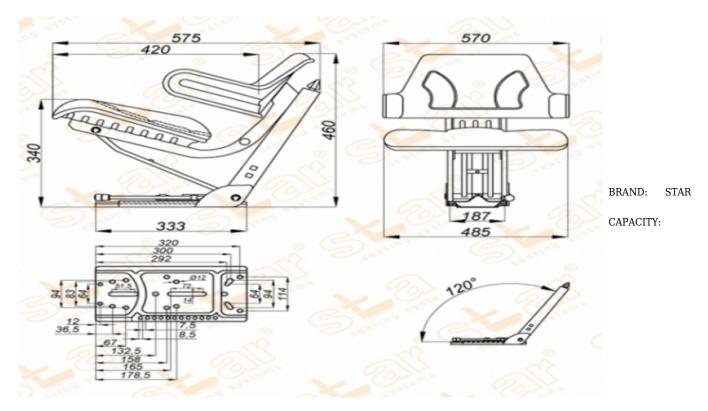

## Seat Features

| Suspension          | : Mechanical Suspension                               |
|---------------------|-------------------------------------------------------|
| Sliding Base        | : Fore and Aft. Adjustment 150mm                      |
| Suspension Stroke   | : 80-100mm (Couple Spring & Hydraulic Shock Absorber) |
| Height Adjustment   | : No                                                  |
| Weight Adjustment   | : <sup>50-120kg.</sup>                                |
| Backrest Adjustment | t : No                                                |
| Angles Adj.         | : No                                                  |
| Lumbar Adjustment   | : No                                                  |
| Certificates        | :                                                     |
| Description         |                                                       |
| DEUTZ Tractor Seats | 5                                                     |
| Options             |                                                       |