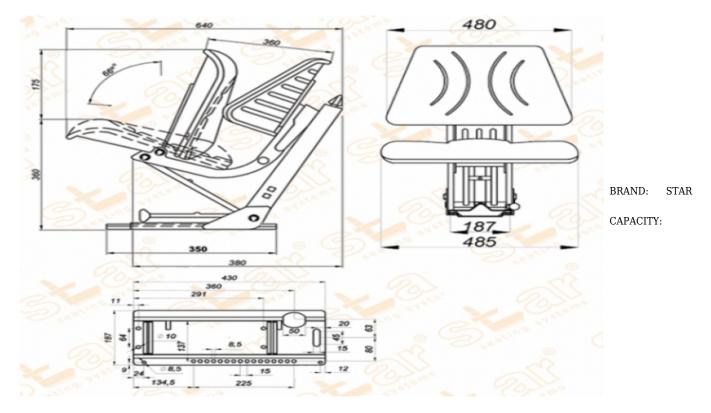

## ST 13DS

## Seat Features

| Suspension                                   | : Mechanical Suspension                                                    |  |  |
|----------------------------------------------|----------------------------------------------------------------------------|--|--|
| Sliding Base                                 | : Fore and Aft. Adjustment 190mm (With Couple Locked) (Incremente of 15mm) |  |  |
| Suspension Stroke                            | : 80-100mm (Couple Spring & Hydraulic Shock Absorber)                      |  |  |
| Height Adjustment                            | : No                                                                       |  |  |
| Weight Adjustment                            | : <sup>50-120kg.</sup>                                                     |  |  |
| Backrest Adjustmen                           | t : No                                                                     |  |  |
| Angles Adj.                                  | : No                                                                       |  |  |
| Lumbar Adjustment                            | : No                                                                       |  |  |
| Certificates                                 | :                                                                          |  |  |
| Description                                  |                                                                            |  |  |
| Foldable Type Seat - Universal Tractor Seats |                                                                            |  |  |
| Options                                      |                                                                            |  |  |

| SB010 Static Seat Belt              | : | × |
|-------------------------------------|---|---|
| SB020 Two Point Automatic Seat Belt | : | × |
| YP15 Foldable Armrest               |   | × |