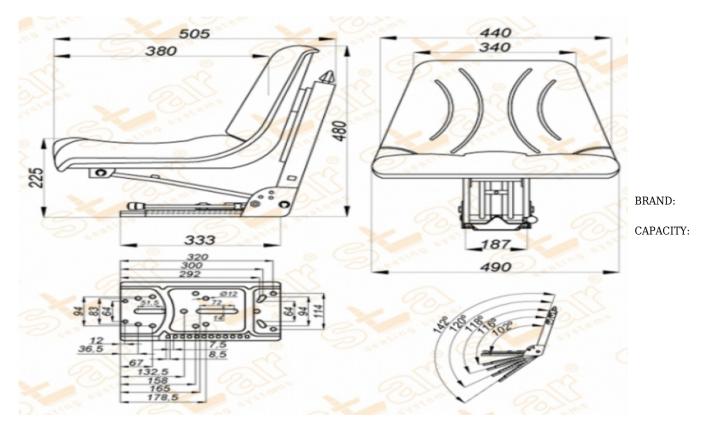

## **Seat Features**

| Suspension                                                             | : Mechanical Suspension                               |
|------------------------------------------------------------------------|-------------------------------------------------------|
| Sliding Base                                                           | : Fore and Aft. Adjustment 150mm                      |
| Suspension Stroke                                                      | : 80-100mm (Couple Spring & Hydraulic Shock Absorber) |
| Height Adjustment                                                      | : No                                                  |
| Weight Adjustment                                                      | : 50-120kg.                                           |
| Backrest Adjustment                                                    | z : No                                                |
| Angles Adj.                                                            | : Adjust. with 5 position                             |
| Lumbar Adjustment                                                      | : No                                                  |
| Certificates                                                           | :                                                     |
| Description                                                            |                                                       |
| With water hole - Overturnable Pan Type Seat - Universal Tractor Seats |                                                       |