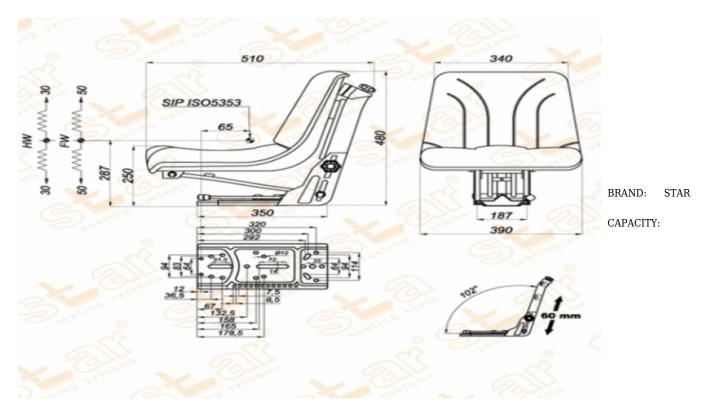

## ST GC05

## **Seat Features**

| Suspension          | : | Mechanical Suspension                               |
|---------------------|---|-----------------------------------------------------|
| Sliding Base        | : | Fore and Aft. Adjustment 150mm                      |
| Suspension Stroke   | : | 80-100mm (Couple Spring & Hydraulic Shock Absorber) |
| Height Adjustment   | : | 60mm                                                |
| Weight Adjustment   | : | 50-120kg.                                           |
| Backrest Adjustment | : | No                                                  |
| Angles Adj.         | : | No                                                  |
| Lumbar Adjustment   | : | No                                                  |
| Certificates        | : | Classes I,II (e1*78/764) - (76/115/EEC)             |
| Description         |   |                                                     |

With water hole - Overturnable Pan Type Seat - With water hole - Overturnable Small Pan Type Seat - Forklift or Garden Tractor or Equipment Seats

×

×

:

:

Options

SB010 Static Seat Belt

SB020 Two Point Automatic Seat Belt