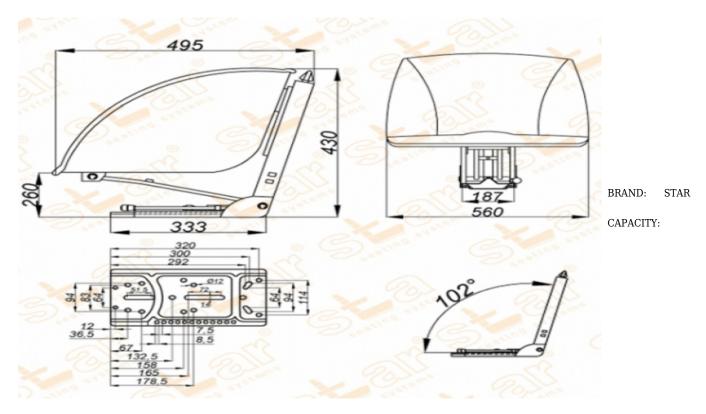

## **Seat Features**

| Suspension<br>Sliding Base                                             | : Mechanical Suspension<br>: Fore and Aft. Adjustment 150mm |  |  |
|------------------------------------------------------------------------|-------------------------------------------------------------|--|--|
| Suspension Stroke                                                      | : 80-100mm (Couple Spring & Hydraulic Shock Absorber)       |  |  |
| Height Adjustment                                                      | : <sup>No</sup>                                             |  |  |
| Weight Adjustment                                                      | : <sup>50-120kg.</sup>                                      |  |  |
| Backrest Adjustment : No                                               |                                                             |  |  |
| Angles Adj.                                                            | : Adjust. with 5 position                                   |  |  |
| Lumbar Adjustment                                                      | : No                                                        |  |  |
| Certificates                                                           | :                                                           |  |  |
| Description                                                            |                                                             |  |  |
| With water hole - Overturnable Pan Type Seat - Universal Tractor Seats |                                                             |  |  |